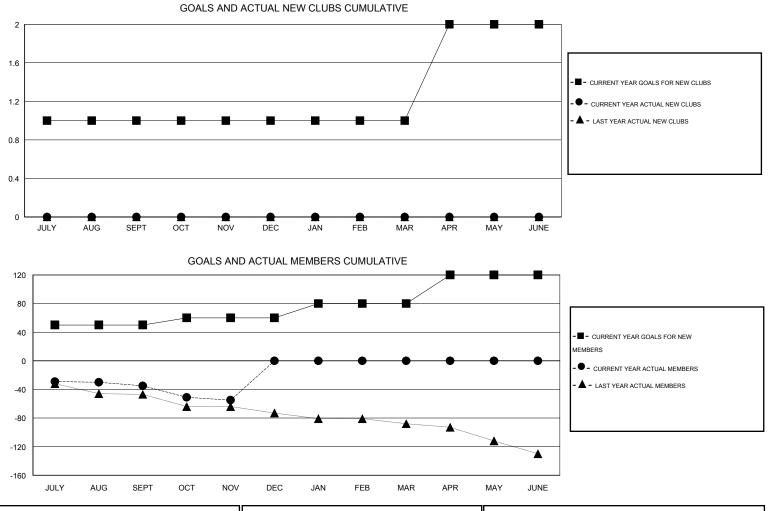

## District 2 A1

Results as of: 11/30/2014

## GMT: HAL GRIFFIN

## LOCATION TEXAS

| GMT: HAL GRIFFIN                                            |                  |                   | LOCATIO          | N TEXAS           | _                                                           |                      |                                     |                    | GMT CA 1             |  |
|-------------------------------------------------------------|------------------|-------------------|------------------|-------------------|-------------------------------------------------------------|----------------------|-------------------------------------|--------------------|----------------------|--|
|                                                             |                  | Clubs             |                  |                   | Members                                                     |                      |                                     |                    |                      |  |
|                                                             | RESU             | LTS FOR 2014-2015 | i                |                   | RESULTS FOR 2014-2015                                       |                      |                                     |                    |                      |  |
| QUARTER                                                     | NEW CLUB<br>GOAL | NEW CLUBS         | DROPPED<br>CLUBS | NET<br>GAIN/LOSS  | QUARTER                                                     | NEW MEMBER<br>GOAL   | CHARTER AND<br>NEW MEMBERS<br>ADDED | DROPPED<br>MEMBERS | NET<br>GAIN/LOSS     |  |
| JULY/AUG/SEPT<br>OCT/NOV/DEC<br>JAN/FEB/MAR<br>APR/MAY/JUNE | 1<br>0<br>0<br>1 | 0<br>0<br>0<br>0  | 1<br>0<br>0<br>0 | -1<br>0<br>0<br>0 | JULY/AUG/SEPT<br>OCT/NOV/DEC<br>JAN/FEB/MAR<br>APR/MAY/JUNE | 50<br>10<br>20<br>40 | 33<br>25<br>0<br>0                  | 68<br>45<br>0<br>0 | -35<br>-20<br>0<br>0 |  |